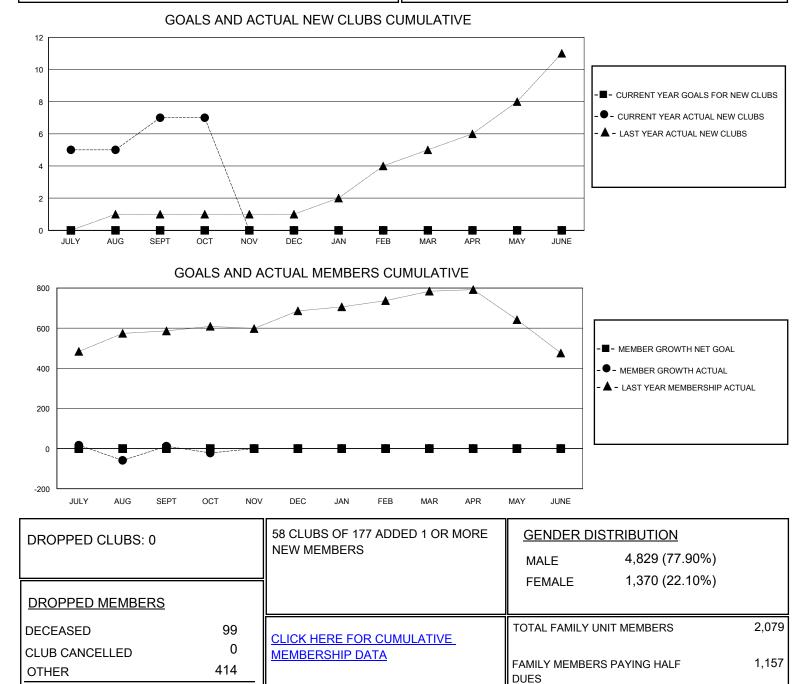

## MONTHLY MEMBERSHIP PROGRESS REPORT

District 324 A

Results as of: 10/31/2023

| GMT:                  |               |           |               |                       |                        |                         | GMT CA                                             |
|-----------------------|---------------|-----------|---------------|-----------------------|------------------------|-------------------------|----------------------------------------------------|
| Clubs                 |               |           |               | Members               |                        |                         |                                                    |
| RESULTS FOR 2023-2024 |               |           |               | RESULTS FOR 2023-2024 |                        |                         |                                                    |
| QUARTER               | NEW CLUB GOAL | NEW CLUBS | DROPPED CLUBS | QUARTER               | BER GROWTH NET<br>GOAL | MEMBER GROWTH<br>ACTUAL | DROPPED<br>MEMBERS ACTUAL<br>(including transfers) |
| JULY/AUG/SEPT         | 0             | 7         | 0             | JULY/AUG/SEPT         | 0                      | 653                     | 466                                                |
| OCT/NOV/DEC           | 0             | 0         | 0             | OCT/NOV/DEC           | 0                      | 13                      | 47                                                 |
| JAN/FEB/MAR           | 0             | 0         | 0             | JAN/FEB/MAR           | 0                      | 0                       | 0                                                  |
| APR/MAY/JUNE          | 0             | 0         | 0             | APR/MAY/JUNE          | 0                      | 0                       | 0                                                  |